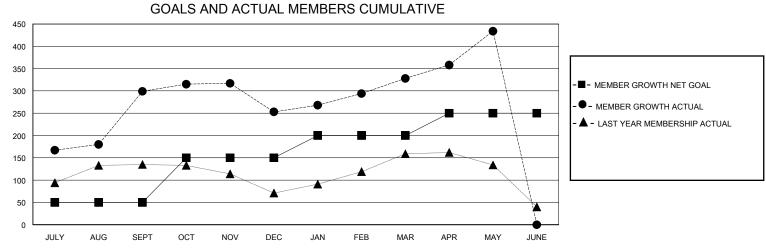

## District 317 B

Results as of: 5/31/2024

57

70

| LOCATION INDIA        |             |                                                       |                                                                            | GMT CA                                                                           |                                                                                                                             |                                                                                                                                                                                                                                                                                                              |  |  |
|-----------------------|-------------|-------------------------------------------------------|----------------------------------------------------------------------------|----------------------------------------------------------------------------------|-----------------------------------------------------------------------------------------------------------------------------|--------------------------------------------------------------------------------------------------------------------------------------------------------------------------------------------------------------------------------------------------------------------------------------------------------------|--|--|
| Clubs                 |             |                                                       |                                                                            | Members                                                                          |                                                                                                                             |                                                                                                                                                                                                                                                                                                              |  |  |
| RESULTS FOR 2023-2024 |             |                                                       |                                                                            | RESULTS FOR 2023-2024                                                            |                                                                                                                             |                                                                                                                                                                                                                                                                                                              |  |  |
| NEW CLUB GOAL         | NEW CLUBS   | DROPPED CLUBS                                         | QUARTER MEN                                                                | MBER GROWTH NET<br>GOAL                                                          | MEMBER GROWTH<br>ACTUAL                                                                                                     | DROPPED<br>MEMBERS ACTUAL<br>(including transfers)                                                                                                                                                                                                                                                           |  |  |
| 5<br>0                | 6<br>2      | 0<br>2                                                | JULY/AUG/SEPT                                                              | 50<br>100                                                                        | 371<br>85                                                                                                                   | 65<br>129                                                                                                                                                                                                                                                                                                    |  |  |
|                       | RESULTS FOF | Clubs  RESULTS FOR 2023-2024  NEW CLUB GOAL NEW CLUBS | Clubs  RESULTS FOR 2023-2024  NEW CLUB GOAL NEW CLUBS DROPPED CLUBS  5 6 0 | Clubs  RESULTS FOR 2023-2024  NEW CLUB GOAL NEW CLUBS DROPPED CLUBS  QUARTER  ME | Clubs  RESULTS FOR 2023-2024  NEW CLUB GOAL NEW CLUBS DROPPED CLUBS  QUARTER MEMBER GROWTH NET GOAL  5 6 0 JULY/AUG/SEPT 50 | Clubs         Members           RESULTS FOR 2023-2024         RESULTS FOR 2023-2024           NEW CLUB GOAL         NEW CLUBS         DROPPED CLUBS         QUARTER         MEMBER GROWTH NET GOAL         MEMBER GROWTH ACTUAL           5         6         0         JULY/AUG/SEPT         50         371 |  |  |

JAN/FEB/MAR

APR/MAY/JUNE

50

50

150

187